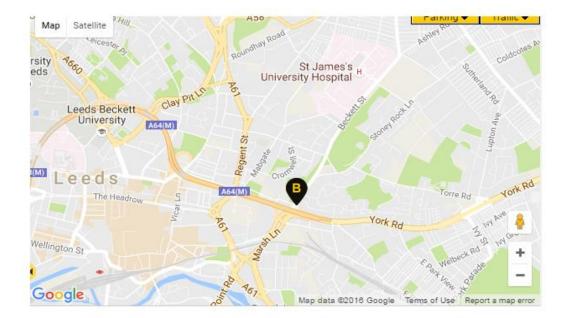

## Bridge Community Church, Rider Street, Leeds, LS9 7BQ Tel: 0113 243 1375

## PLEASE NOTE: POST CODE FOR SAT NAV - LS9 7EH

## Walking from Leeds Central Bus Station:

Head east on York St toward St.Peter's St/A61 Slight left to stay of York Street. Continue onto Marsh Lane Slight left onto Burnantofts Street Turn Left into Rider Street

## Walking from Leeds City Train Station:

Head northeast towards New Station Street Turn right onto New Station Street Turn right onto Boar Lane Continue onto Duncan Street Continue onto Call Lane Call Iane turns slightly right and becomes New York Street Continue onto York Street Continue onto Marsh Lane Slight left onto Burmantofts Street Turn left into Rider Street